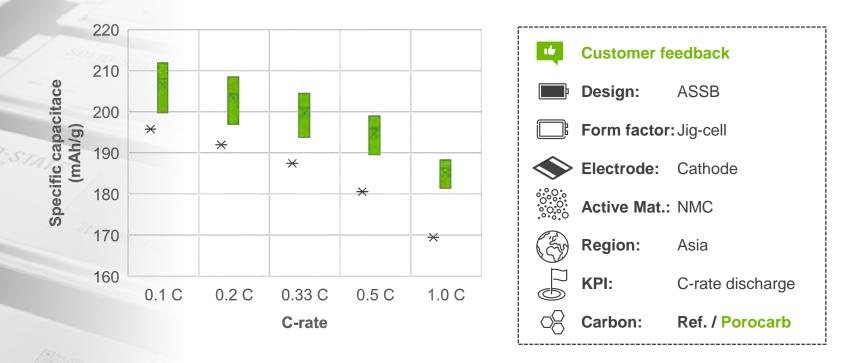

### **BOOSTED ASSB CATHODE PERFORMANCE**

#### **Key results**

- The single particles of Porocarb® allow for a defect free cathode processing and densification
- **Porocarb**<sup>®</sup> enables an increased initial specific discharge capacitance
- At high C-rates of 1.0 C Porocarb® enables an increased capacity of up to 10%