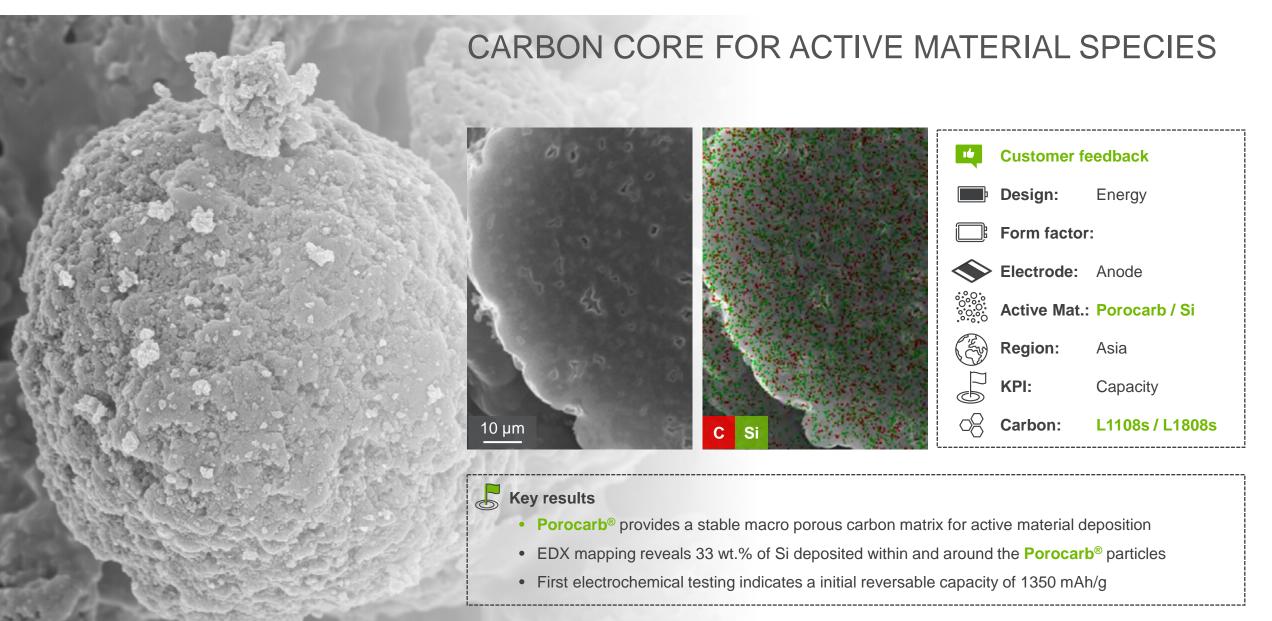

# CARBON PROTECTIVE LAYER FOR ASSB ANODE

#### **Key results**

- Thin coating of **Porocarb<sup>®</sup>** results in a porous carbon protective layer in an anode free design
- Porocarb<sup>®</sup> improves the C-rate discharge performance compared to the reference carbon
- The Porocarb<sup>®</sup> layer improves the cycling stability with 94% capacity retention at 100 cycles