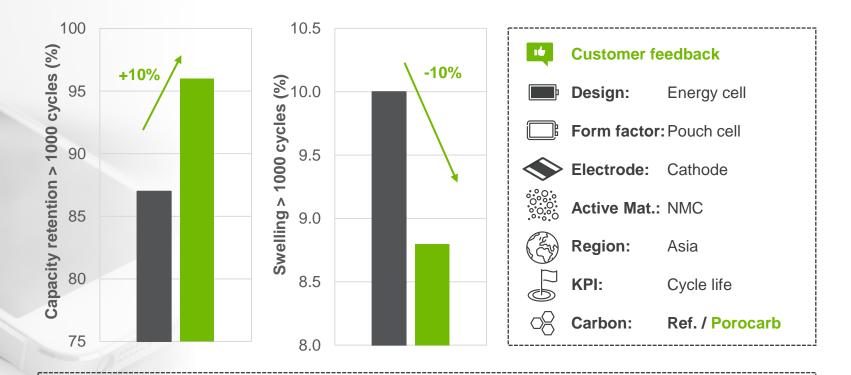

#### Key results

- Porocarb<sup>®</sup> enhances the cycle life by +10% capacity retention after > 1000 cycles
- In addition the cell swelling is reduced by -10% after > 1000 cycles, increasing the cell safety
- By adding Porocarb<sup>®</sup> to your battery both, cycle life time and safety are improved