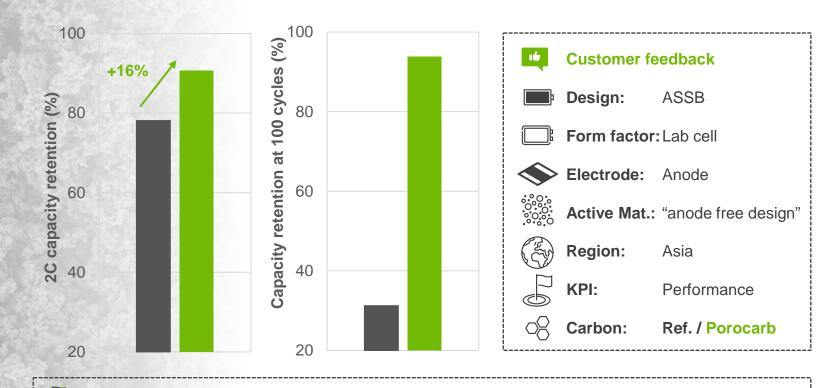

# CARBON PROTECTIVE LAYER FOR ASSB ANODE

#### **Key results**

- Thin coating of **Porocarb<sup>®</sup>** results in a porous carbon protective layer in an anode free design
- Porocarb<sup>®</sup> improves the C-rate discharge performance compared to the reference carbon
- The Porocarb<sup>®</sup> layer improves the cycling stability with 94% capacity retention at 100 cycles