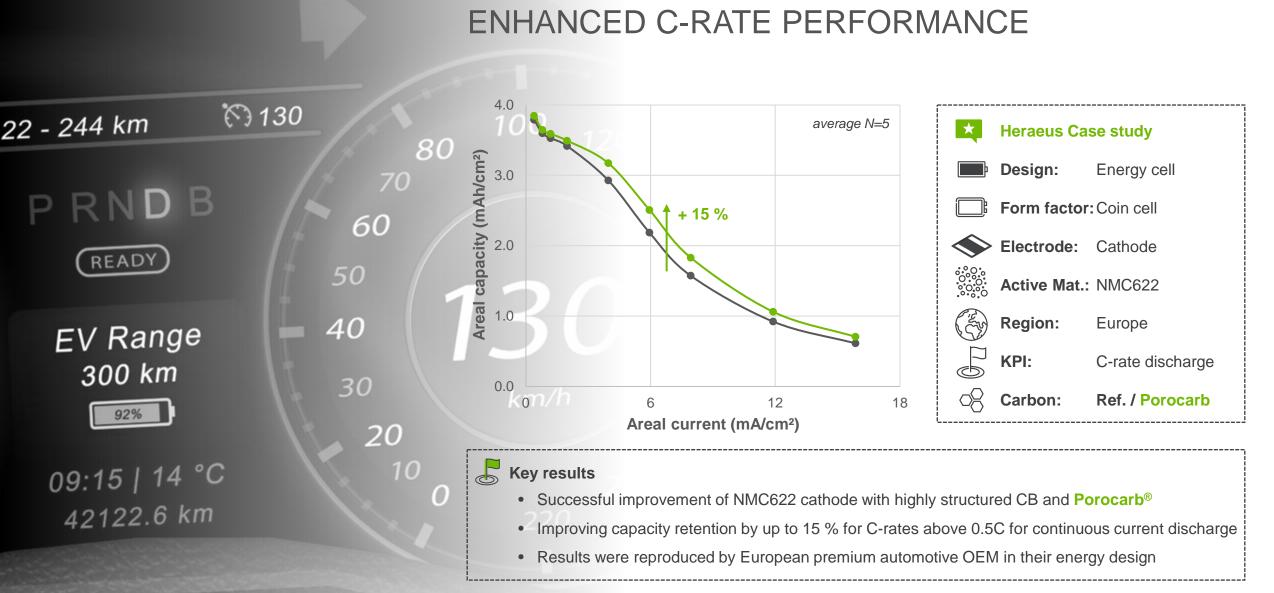

#### Key results

- Porocarb<sup>®</sup> enhances the cycle life by +10% capacity retention after > 1000 cycles
- In addition the cell swelling is reduced by -10% after > 1000 cycles, increasing the cell safety
- By adding Porocarb<sup>®</sup> to your battery both, cycle life time and safety are improved

Heraeus Porocarb® | Battery Show Europe 2023 © Adobe Stock neirfy

### **BOOSTED ASSB CATHODE PERFORMANCE**



#### **Key results**

- The single particles of Porocarb® allow for a defect free cathode processing and densification
- **Porocarb**<sup>®</sup> enables an increased initial specific discharge capacitance
- At high C-rates of 1.0 C Porocarb® enables an increased capacity of up to 10%

Heraeus Porocarb® | Battery Show Europe © Acobe Stock John D.

SOLID-STATE

# CARBON PROT