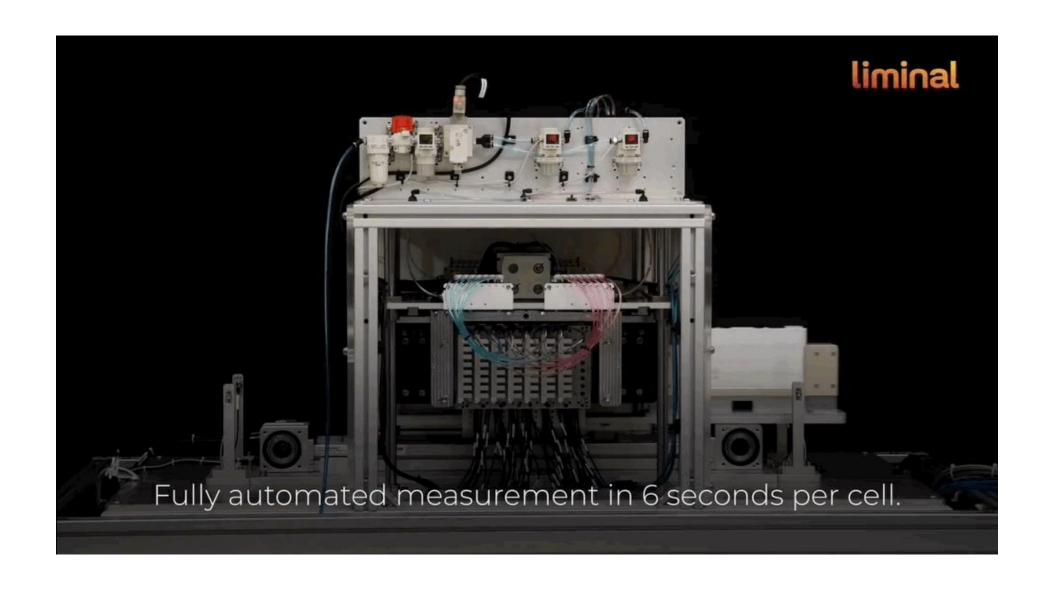

EchoStat

#### Without EchoStat

With EchoStat

**Escapes** lead to safety risk & poor performing cells in the market

Uncover anomalies and minimize escapes with **Anomaly Detection** 

**Undetected** electrolyte saturation issues, or long time to detection

Address the blindspot of fill and soak QC with **Electrolyte Saturation Analysis** 

**Unpredictable** cell performance, uncaptured value

Predict cell performance for all cells with **Cycle Life Prediction**, enable grading

## EchoStat enables accurate prediction of cell life expectancy



## Predict cell performance with >90% accuracy using ARRAY





Case study technical data on 100Ah+ prismatic cells from a leading cell manufacturer

## Accurately detect cells with separator anomalies using RASTER





## At-Line EchoStat ARRAY





## liminal

# The future of battery insights starts here

Come visit us at 6-G44