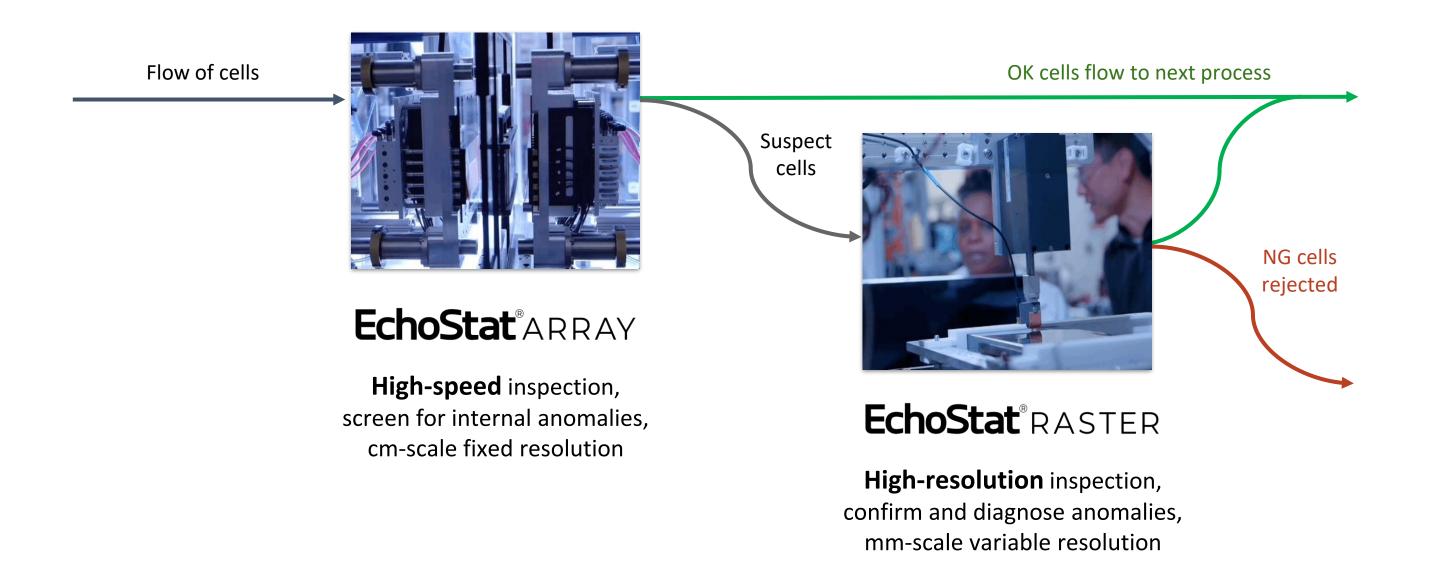

ML-Based Inspection

Nicolina Nanni Senior Product Manager nicolina@liminalinsights.com





















### **Standard Inspection Methods**

- Quick tests are valuable, but insensitive to critical internal defects
- 2D/3D tests are powerful, but too slow and cost prohibitive
- Limited ability to detect issues during production

### **Ultrasound Inspection**

- Fast, non-destructive inspection of any cell type
- 2-dimensional, spatially resolved data
- Powerful insights during production

## EchoStat® | Powerful inspection & analytics



## EchoStat® | Powerful inspection & analytics



**1) Transmit** sound waves into cell

2) Waves travel through the cell

3) Receive resulting signals

**4) Analyze** data to deliver insights



## Gigafactory-integrated EchoStat deployments in 2023



## 3 challenges addressed by EchoStat

#### Without EchoStat

With EchoStat

**Escapes** lead to safety risk & poor performing cells in the market

Uncover anomalies and minimize escapes with **Anomaly Detection** 

**Undetected** electrolyte saturation issues, or long time to detection

Address the blindspot of fill and soak QC with **Electrolyte Saturation Analysis** 

**Unpredictable** cell performance, uncaptured value

Predict cell performance for all cells with **Cycle Life Prediction**, enable grading

## EchoStat enables accurate prediction of cell life expectancy



## Predict cell performance with >90% accuracy using ARRAY





Case study technical data on 100Ah+ prismatic cells from a leading cell manufacturer

## Accurately detect cells with separator anomalies using RASTER