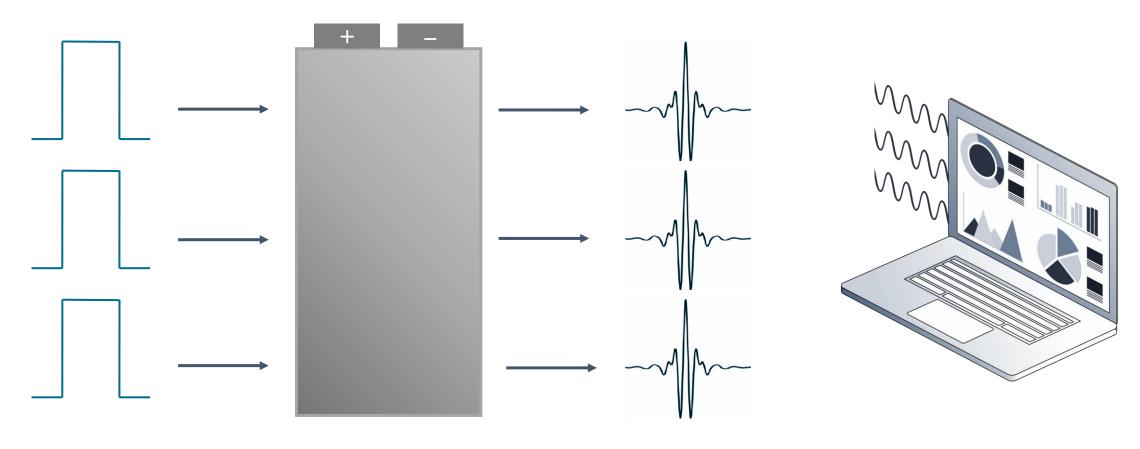

## EchoStat® | Powerful inspection & analytics

**1) Transmit** sound waves into cell

2) Waves travel through the cell

3) Receive resulting signals

**4) Analyze** data to deliver insights