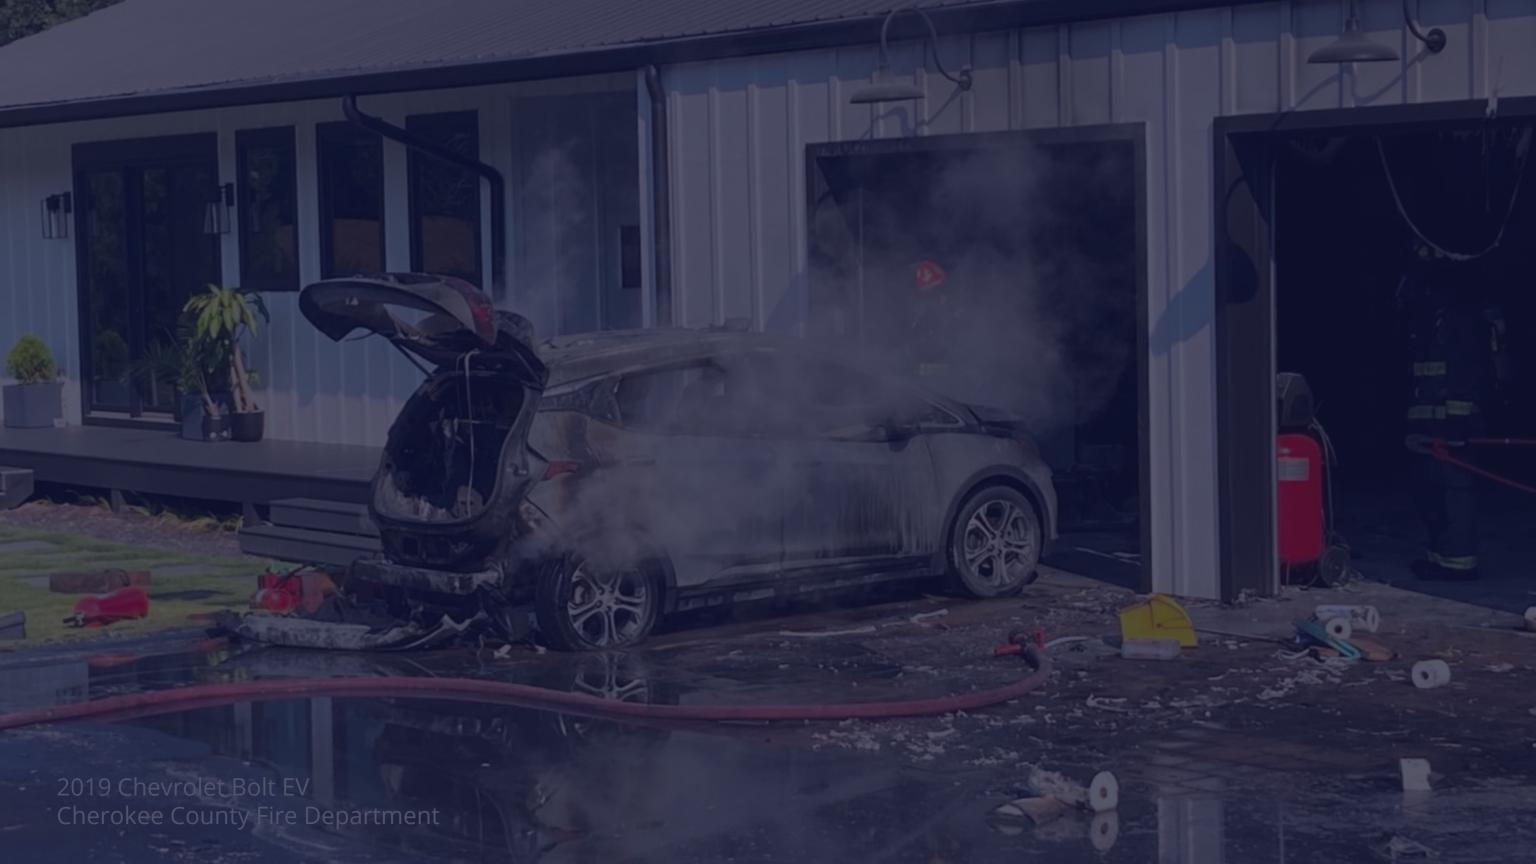

#### Without EchoStat

With EchoStat

**Escapes** lead to safety risk & poor performing cells in the market

Uncover anomalies and minimize escapes with **Anomaly Detection** 

**Undetected** electrolyte saturation issues, or long time to detection

Address the blindspot of fill and soak QC with **Electrolyte Saturation Analysis** 

**Unpredictable** cell performance, uncaptured value

Predict cell performance for all cells with **Cycle Life Prediction**, enable grading