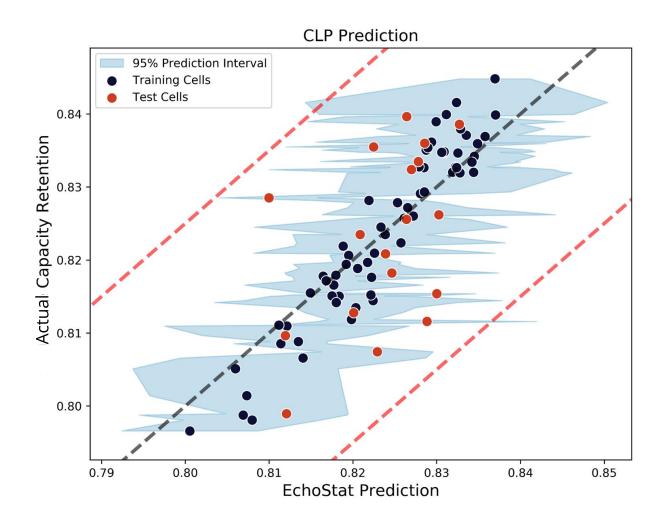

## EchoStat enables accurate prediction of cell life expectancy

## Predict cell performance with >90% accuracy using ARRAY

Case study technical data on 100Ah+ prismatic cells from a leading cell manufacturer