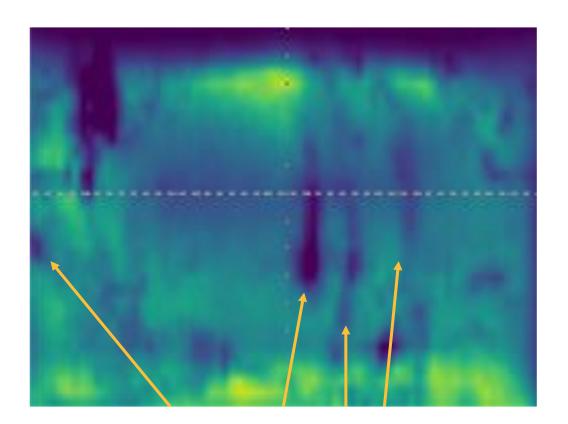

## 3 challenges addressed by EchoStat

#### Without EchoStat

With EchoStat

**Escapes** lead to safety risk & poor performing cells in the market

Uncover anomalies and minimize escapes with **Anomaly Detection** 

**Undetected** electrolyte saturation issues, or long time to detection

Address the blindspot of fill and soak QC with **Electrolyte Saturation Analysis** 

**Unpredictable** cell performance, uncaptured value

Predict cell performance for all cells with **Cycle Life Prediction**, enable grading

## EchoStat enables accurate prediction of cell life expectancy



## Predict cell performance with >90% accuracy using ARRAY





Case study technical data on 100Ah+ prismatic cells from a leading cell manufacturer

## Accurately detect cells with separator anomalies using RASTER





## At-Line EchoStat ARRAY





## liminal

# The future of battery insights starts here

Come visit us at 6-G44