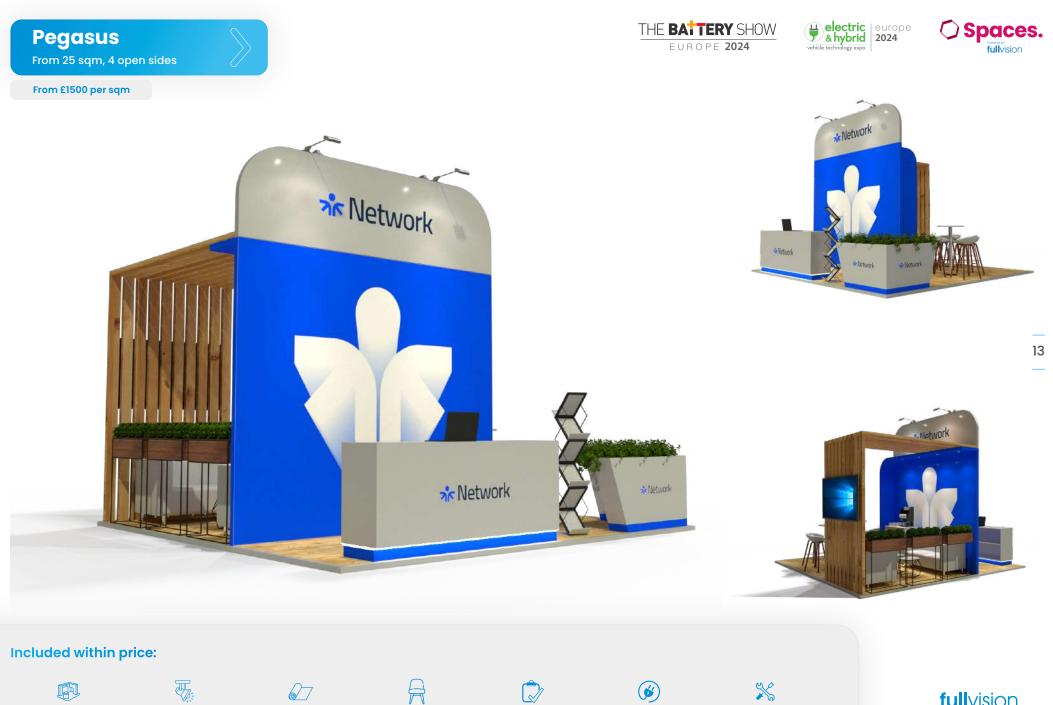

#### Andromeda

From 25 sqm, 4 open sides

From £600 per sqm

**F** 

Ì

T

vehicle technology expo

THE **BATTERY** SHOW

EUROPE **2024** 

Structure and fabric tension walls

LED Spotlights

nts Carpet and platform

Furniture as per visual Health and safety liaison with the venue

Mains and electrical sockets supplied to the stand

Installation & dismantling

From £690 per sqm

•

fullvision

Included within price:

tension walls

Structure and fabric

**T** 