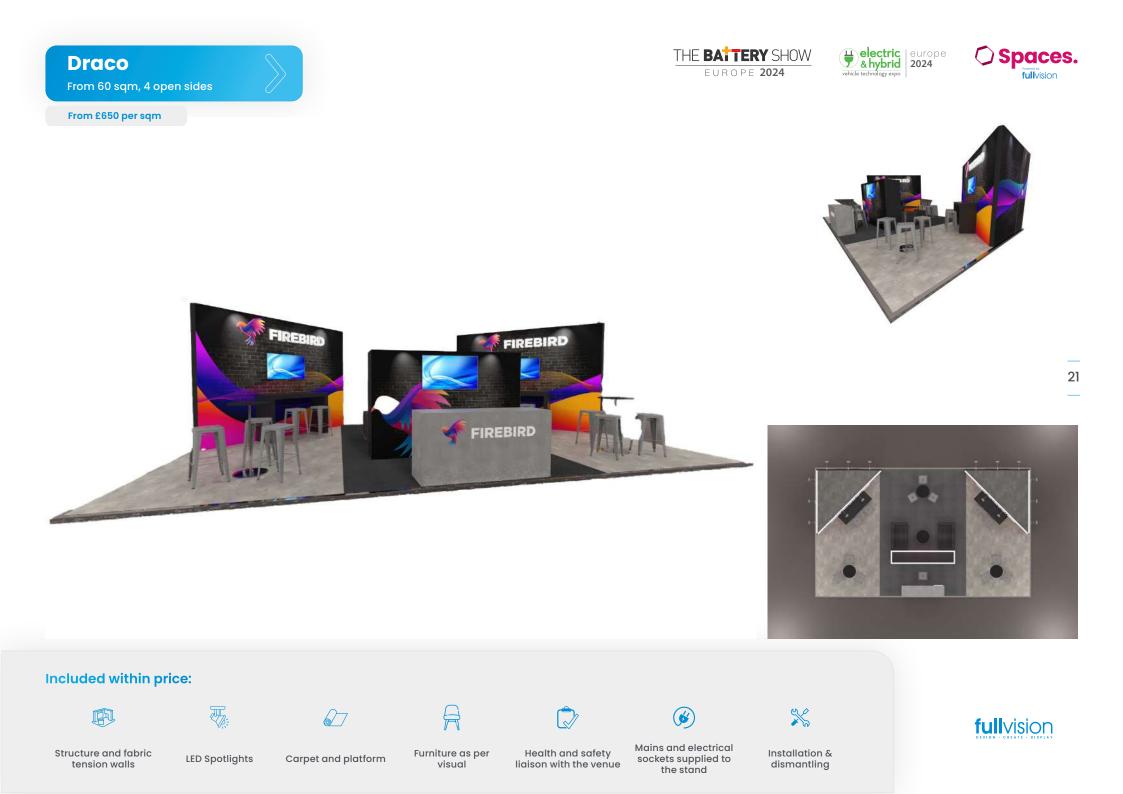

#### Andromeda

From 25 sqm, 4 open sides

From £600 per sqm

**F** 

Ì

T

vehicle technology expo

THE **BATTERY** SHOW

EUROPE **2024** 

Structure and fabric tension walls

LED Spotlights

nts Carpet and platform

Furniture as per visual Health and safety liaison with the venue

Mains and electrical sockets supplied to the stand