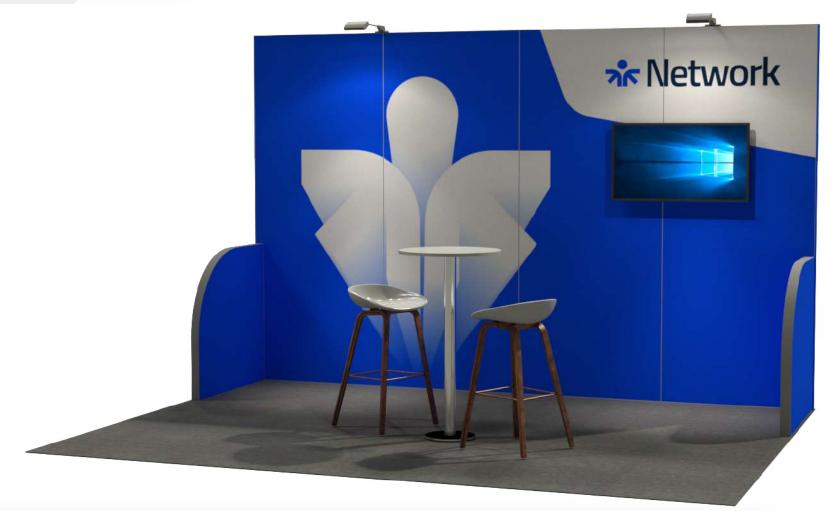

### We will recycle or give a second life to the stand.

THE **BATTERY** SHOW

EUROPE 2024

electric europe

Stand structure Platform Furniture and equipment Lighting Fascia and overhead signage Rigged structure Ceiling Display facilities Floor covering Graphics and decorative items

#### What it's included within price?

The aluminium stand structure and fabric tension wall graphics.

THE **BATTERY** SHOW

EUROPE 2024

Mains supplied to the stand, plus additional electrical sockets, power supply and ensure proper testing\*.

LED spotlights are used to provide high output while consuming low energy.

vehicle technology expo

The raised platform and carpet are laid with polythene protection during construction.

The furniture shown on the visuals for each stand type.

Plan for health and safety, manage the project, and liaise with the venue.

We take care of both installation and dismantling.

\*AV Not included

THE BATTERY SHOW

From £260 per sqm

Included within price:

Structure and fabric