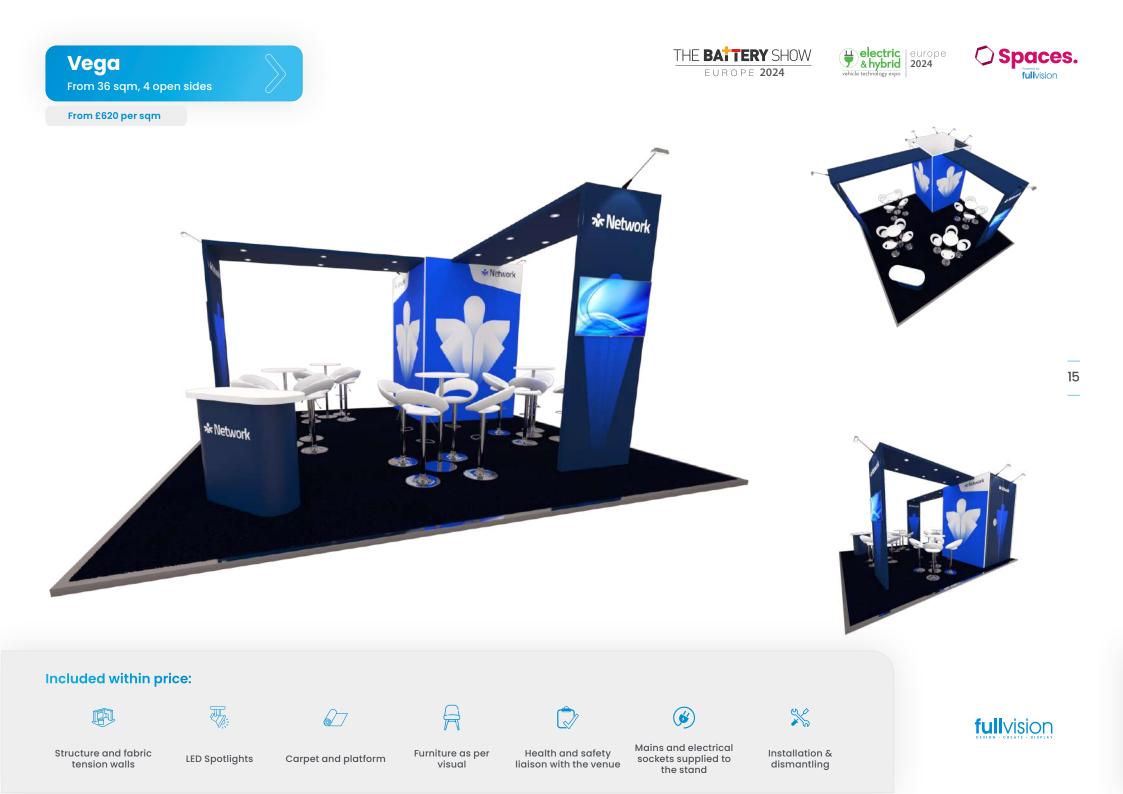

LED Spotlights Carpet and platform Furniture as per visual

Health and safety liaison with the venue

Mains and electrical sockets supplied to the stand

Installation & dismantling

Sirius From 36 sqm, 4 open sides

From £640 per sqm

16

Included within price:

Structure and fabric

tension walls

**T** 

LED Spotlights

Carpet and platform

- Ab

1

Furniture as per visual

R

Ar Network

Health and safety liaison with the venue

Mains and electrical sockets supplied to the stand

()