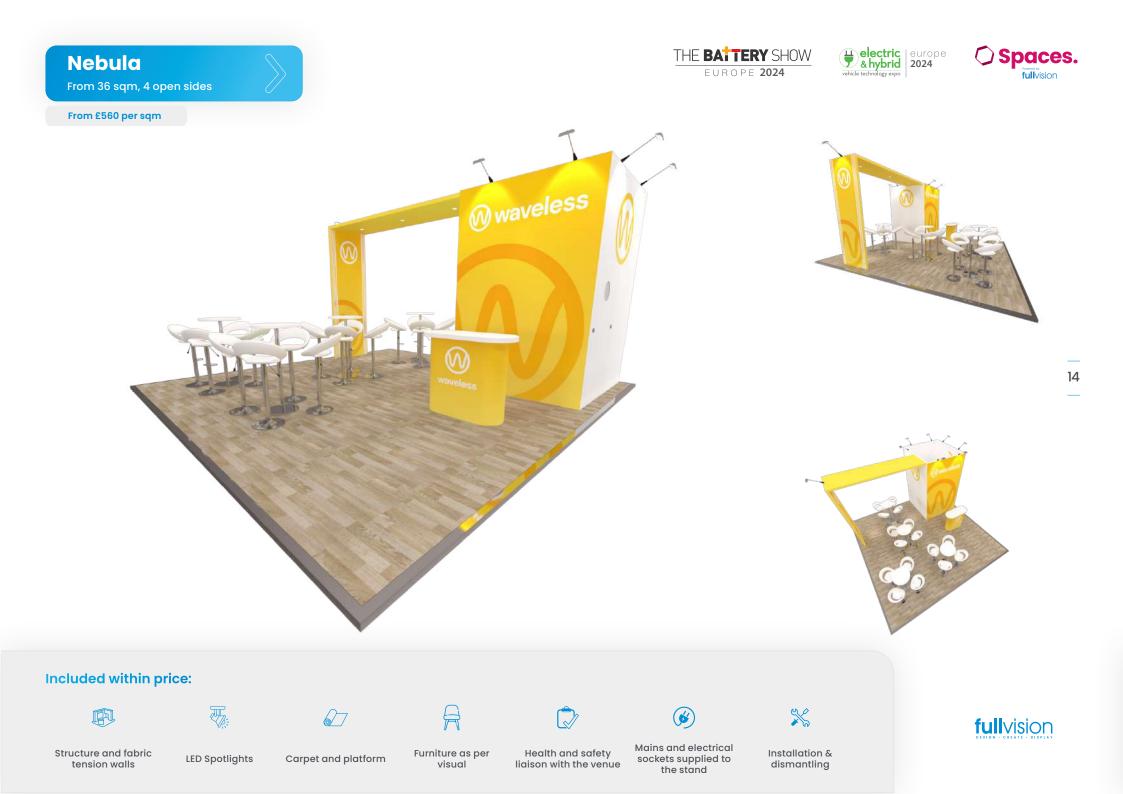

#### What it's included within price?

The aluminium stand structure and fabric tension wall graphics.

THE **BATTERY** SHOW

EUROPE 2024

Mains supplied to the stand, plus additional electrical sockets, power supply and ensure proper testing\*.

LED spotlights are used to provide high output while consuming low energy.

vehicle technology expo

The raised platform and carpet are laid with polythene protection during construction.

The furniture shown on the visuals for each stand type.

Plan for health and safety, manage the project, and liaise with the venue.

We take care of both installation and dismantling.

\*AV Not included

THE BATTERY SHOW

From £260 per sqm

Included within price:

Structure and fabric

tension walls

The second secon

LED Spotlights

Furniture as per visual

R

Health and safety liaison with the venue

Mains and electrical sockets supplied to the stand

ß

Installation & dismantling

\*

From £260 per sqm

Structure and fabric

tension walls

LED Spotlights

Carpet and platform

visual

Health and safety liaison with the venue

Mains and electrical sockets supplied to the stand

ß

Installation & dismantling

\*

8

fullvision

Furniture as per