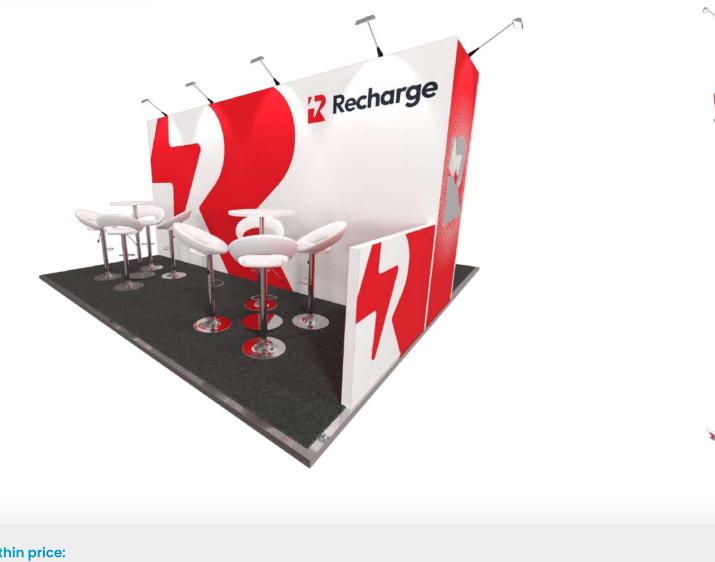

Installation & dismantling

\*

From £730 per sqm

vehicle technology expo

THE **BATTERY** SHOW

EUROPE **2024** 

Included within price:

Structure and fabric tension walls

LED Spotlights

Carpet and platform

Furniture as per visual

Health and safety liaison with the venue Mains and electrical sockets supplied to the stand

Installation & dismantling

Spaces.

Structure and fabric tension walls