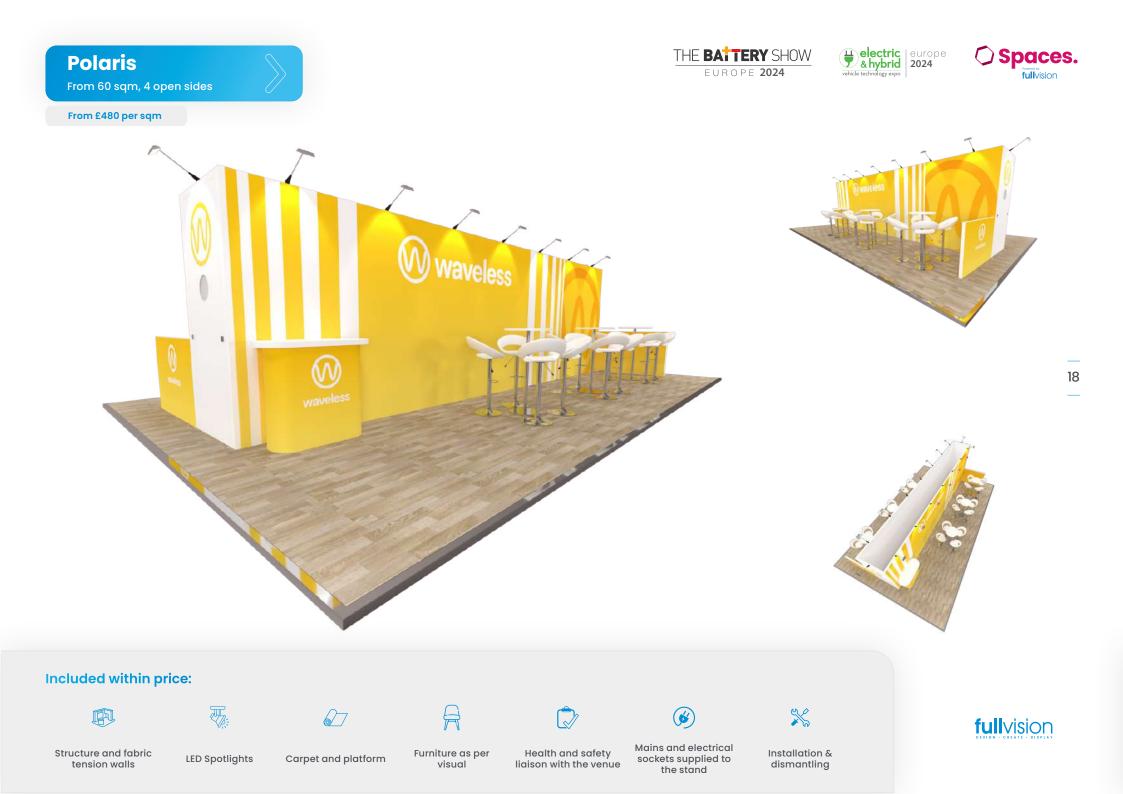

#### What it's included within price?

The aluminium stand structure and fabric tension wall graphics.

THE **BATTERY** SHOW

EUROPE 2024

Mains supplied to the stand, plus additional electrical sockets, power supply and ensure proper testing\*.

LED spotlights are used to provide high output while consuming low energy.

vehicle technology expo

The raised platform and carpet are laid with polythene protection during construction.

The furniture shown on the visuals for each stand type.

Plan for health and safety, manage the project, and liaise with the venue.

We take care of both installation and dismantling.

\*AV Not included

THE BATTERY SHOW

From £260 per sqm

Included within price:

Structure and fabric