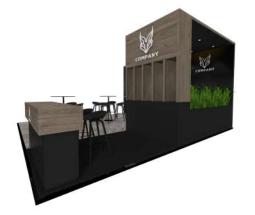

Installation & dismantling

\*

**Ursa** From 36 sqm, 3 open sides

COMPANY

From £1200 per sqm

COMPANY

COMPANY

DXXX M