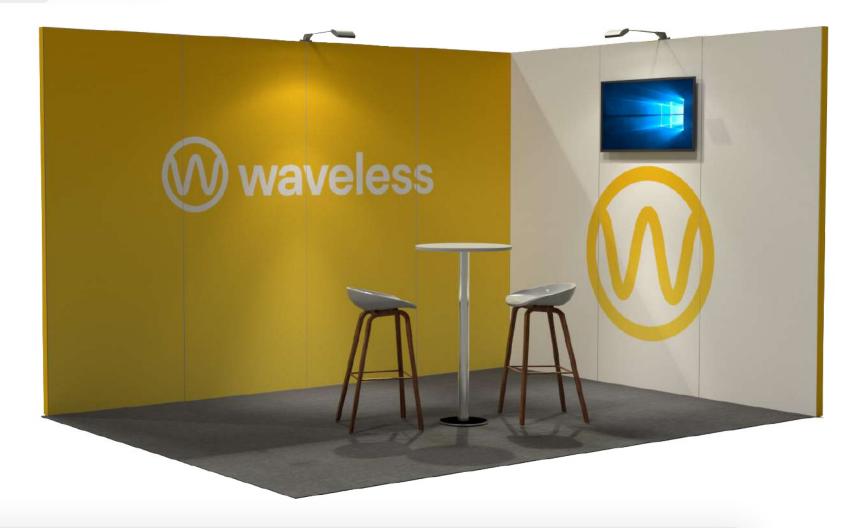

#### What it's included within price?

The aluminium stand structure and fabric tension wall graphics.

THE **BATTERY** SHOW

EUROPE 2024

Mains supplied to the stand, plus additional electrical sockets, power supply and ensure proper testing\*.

LED spotlights are used to provide high output while consuming low energy.

vehicle technology expo

The raised platform and carpet are laid with polythene protection during construction.

The furniture shown on the visuals for each stand type.

Plan for health and safety, manage the project, and liaise with the venue.

We take care of both installation and dismantling.

\*AV Not included

THE BATTERY SHOW

From £260 per sqm

Included within price:

Structure and fabric