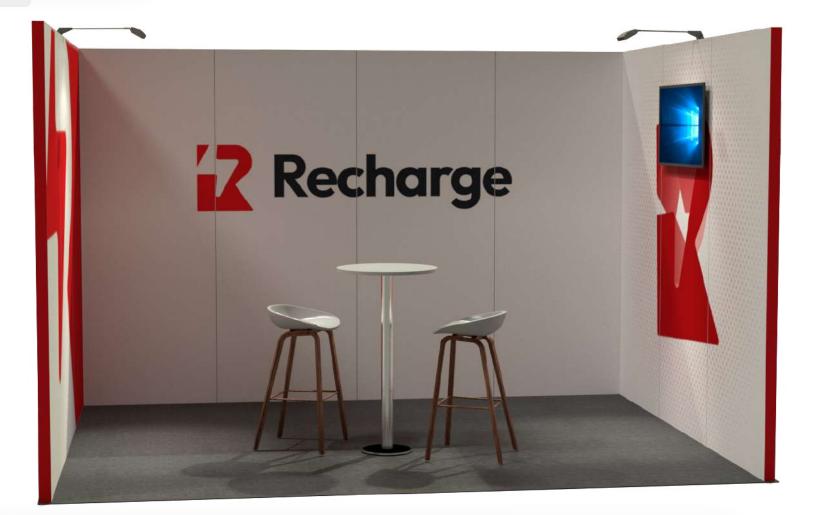

#### Andromeda

From 25 sqm, 4 open sides

From £600 per sqm

**F** 

Ì

T

vehicle technology expo

THE **BATTERY** SHOW

EUROPE **2024** 

Structure and fabric tension walls

LED Spotlights

nts Carpet and platform

Furniture as per visual Health and safety liaison with the venue

Mains and electrical sockets supplied to the stand

Installation & dismantling

From £690 per sqm

•

fullvision

Included within price:

tension walls

Structure and fabric

**T** 