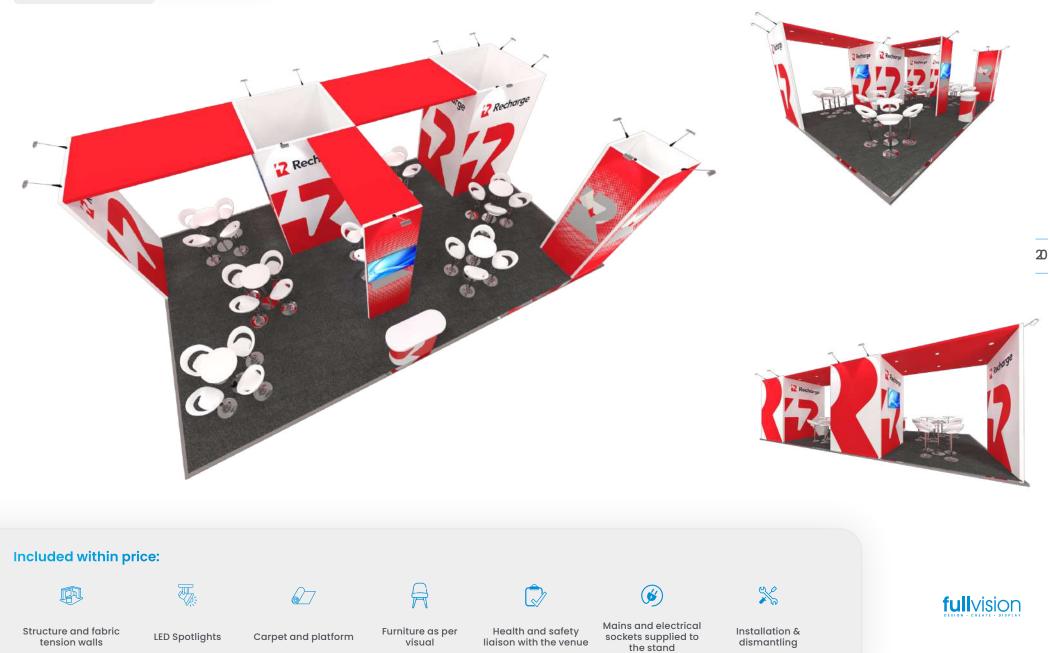

LED Spotlights Carpet and platform Furniture as per visual

Health and safety liaison with the venue

Mains and electrical sockets supplied to the stand

Installation & dismantling

Sirius From 36 sqm, 4 open sides

From £640 per sqm

16

Included within price:

Structure and fabric

tension walls

**T** 

LED Spotlights

Carpet and platform