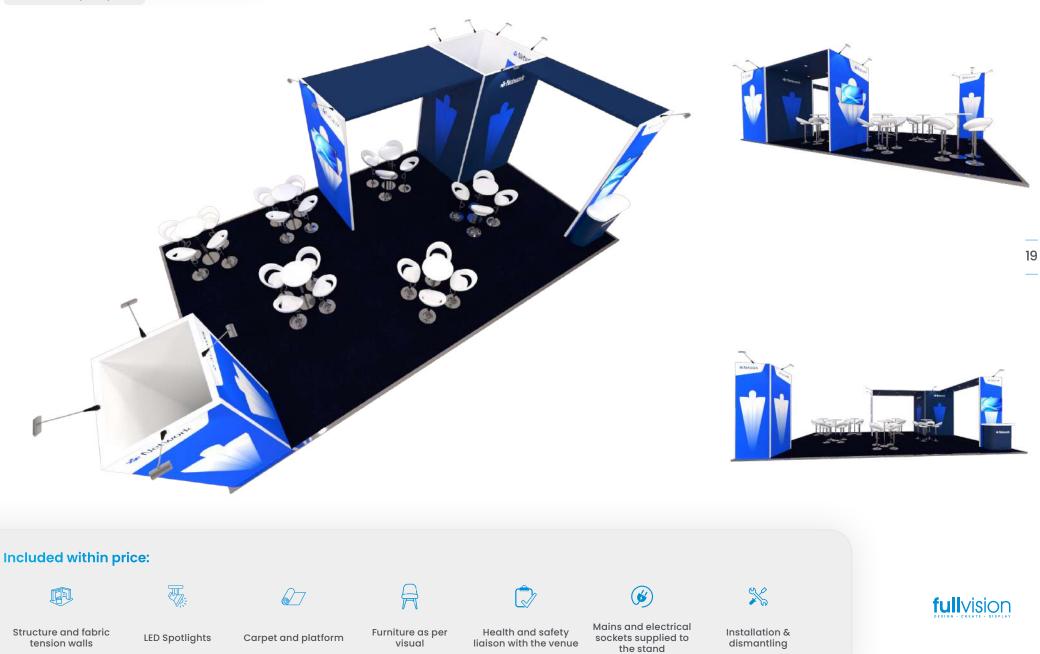

From £300 per sqm

Included within price: The second secon R \* P 67 6  $\left\lceil \cdot \right
angle$ Mains and electrical Installation & Structure and fabric Furniture as per Health and safety LED Spotlights Carpet and platform sockets supplied to tension walls visual liaison with the venue dismantling the stand